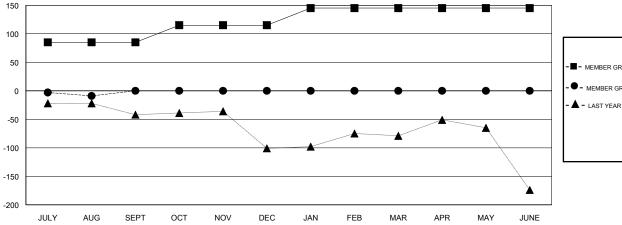

## GOALS AND ACTUAL NEW CLUBS CUMULATIVE

| -■- MEMBER GROWTH NET GOAL        |   |
|-----------------------------------|---|
| - ● - MEMBER GROWTH ACTUAL        |   |
| - ▲ - LAST YEAR MEMBERSHIP ACTUAL |   |
|                                   |   |
|                                   |   |
|                                   | _ |